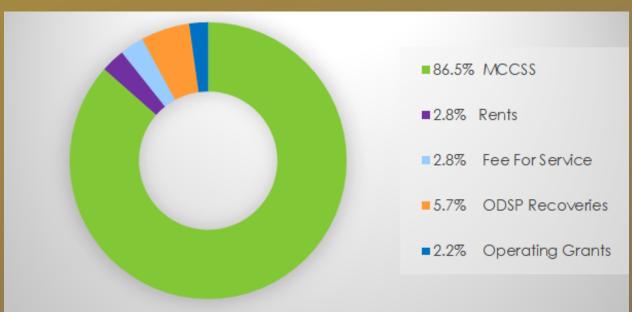

#### **REVENUES**

Additional Funding in 2020-2021 included both the Pandemic Premium and Wage Enhancement that bolstered the wages of Direct Support Professionals delivering the essential services.

Fee for Service revenues decreased due to program closures and public health measures, while expenditures increased due to purchasing critical supplies including surgical masks, cleaning supplies and air purification systems.