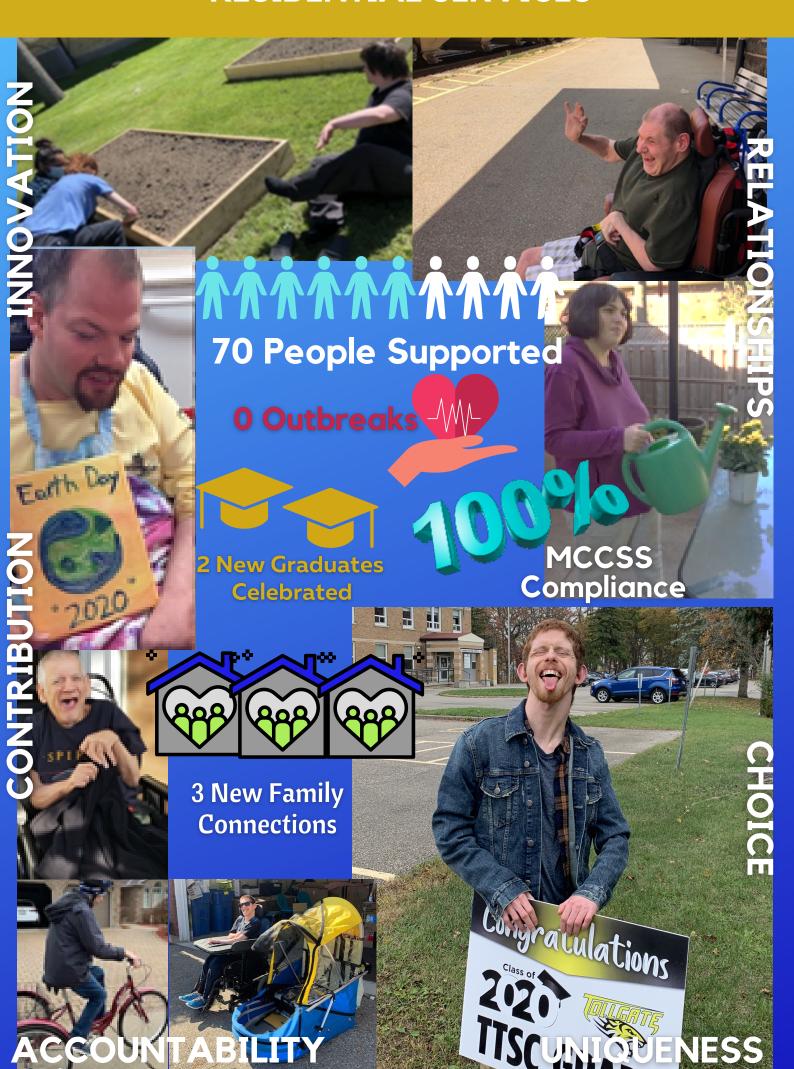

# RESIDENTIAL SERVICES

The birthday plan went virtual, we just arranged everything in advance with family and friends. The virtual party allowed everyone to join in and share a meal, open gifts and enjoy cake.

Her parents suggested "Facebook portal" and we set it up on her tv. It was so positive her brother and grandparents would join the calls, so the whole family was included.

**ACCOUNTABILITY** 

**UNIQUENESS** 