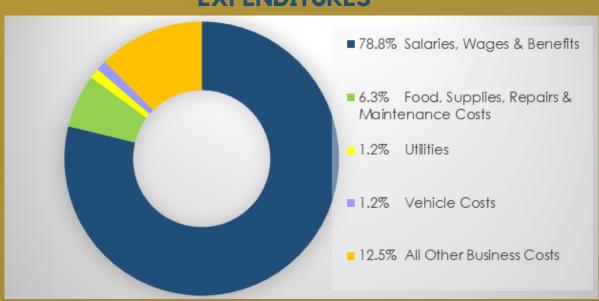

#### **EXPENDITURES**

Additional Funding in 2020-2021 included both the Pandemic Premium and Wage Enhancement that bolstered the wages of Direct Support Professionals delivering the essential services.

Fee for Service revenues decreased due to program closures and public health measures, while expenditures increased due to purchasing critical supplies including surgical masks, cleaning supplies and air purification systems.